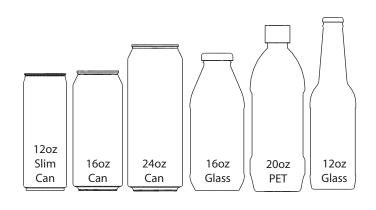

## Increase the visibility of self serve cold product

- Easy to install
- Sturdy steel construction
- Fits inside most refrigerated cooler doors
- 6 product capacity Fits most glass and PET bottles (24 oz or less) Fits cans: 24 oz, 16 oz and 12 oz (slim)
- 2 5/8" 2 7/8" (67mm 73mm) diameter of products
- Header size: 4" W X 5 1/2" H (102mm W X 140mm H)