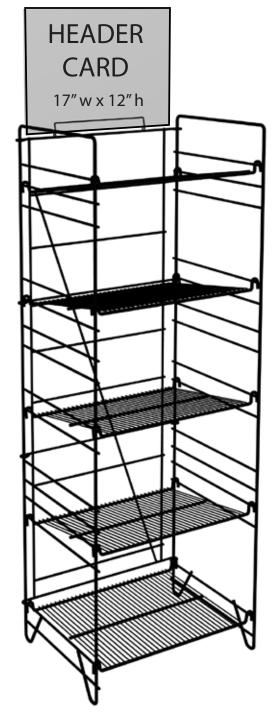

## NYSCO Fold-Up Display

## 5 Shelf Merchandiser

- Sets up in minutes no tools needed
- Packed 2 displays per carton (55" x 21" x 5" x 63 lbs)
- Sturdy steel construction
- KD construction; easy to transport.
- Overall size: (14 1/4" d x 19" w x 63 1/2" h)

 $17^{3/4"}$  w x  $13^{1/4"}$  D STANDARD UNIT- 4 SHELVES

## Each shelf holds:

- (12) per shelf 2 liter bottles
- (24) per shelf 20 oz bottles

Shelves are adjustable.

Side panels can be added.

Usable shelf dimensions: 17 <sup>3</sup>/<sub>4</sub>" w x 13<sup>1</sup>/<sub>4</sub>" D