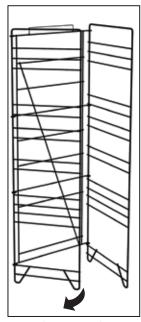

## NYSCO Fold-Up Display

## 5 Shelf Merchandiser

- Sets up in minutes no tools needed
- Packed 2 displays per carton (55" x 21" x 5" x 63 lbs)
- Sturdy steel construction
- KD construction; easy to transport.
- Overall size: (14 1/4" d x 19" w x 63 1/2" h)