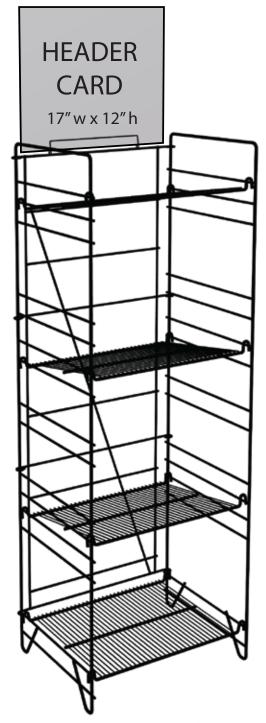

## 4 Shelf Merchandiser

### **FOLD-UP DISPLAY**

- Sets up in minutes no tools needed
- Packed 2 displays per carton (55" x 21" x 5" x 59 lbs)
- Sturdy steel construction
- KD construction; Easy to transport.
- Overall Size: (14 1/4" d x 19" w x 63 1/2" h)

17 <sup>3</sup>/<sub>4" W</sub> x 13<sup>1</sup>/<sub>4" D</sub> STANDARD UNIT- 4 SHEWES

#### Each shelf holds:

- (12) per shelf 2 liter bottles
- (24) per shelf 20 oz bottles

## Shelves are adjustable.

## Extra shelf or side panels can be added.

Usable shelf dimensions: 17 3/4" w x 131/4" D

Ships from Hawwthorne, NY

**CALL FOR QUOTES** 

Image shows horizontal shelf at bottom with lean back shelves above.