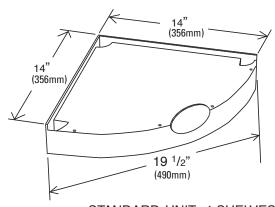

## 14" Radius Quarter Round Shelf Merchandiser

(356 mm)

STANDARD UNIT- 4 SHELVES

Usable shelf dimensions: 13 7/8" Radius (Quarter Circle) (352mm)

-----

Injection molded hi-impact polystyrene

Silk screen printing area: Oval surface: 3  $^{1/8}$ " x 2"

(80mm x 50mm)