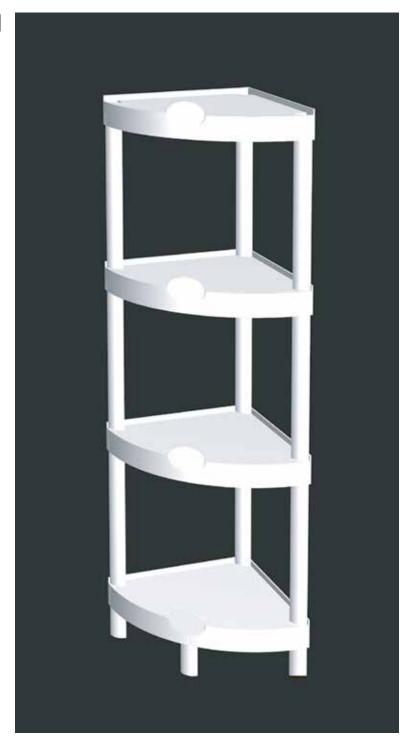

## A PROVEN DISPLAY SYSTEM

- Sets up in minutes no tools needed
- Requires as little as 1.1 square feet (.1 sq. meter) of floor space
- Footprint: 13 7/8" Radius (Quarter Round) (352mm)
- Variable clearances to accommodate any product height
- Printed shelves and header cards available
- Any color shelves and uprights
- Available in transparent material
- Connect two displays together to create a half round
- Retainer wires available for front edge of shelf

STANDARD UNIT- 4 SHELVES

Usable shelf dimensions: 13 7/8" Radius (Quarter Circle) (352mm)

-----

Injection molded hi-impact polystyrene

Silk screen printing area: Oval surface: 3  $^{1/8}$ " x 2"

(80mm x 50mm)