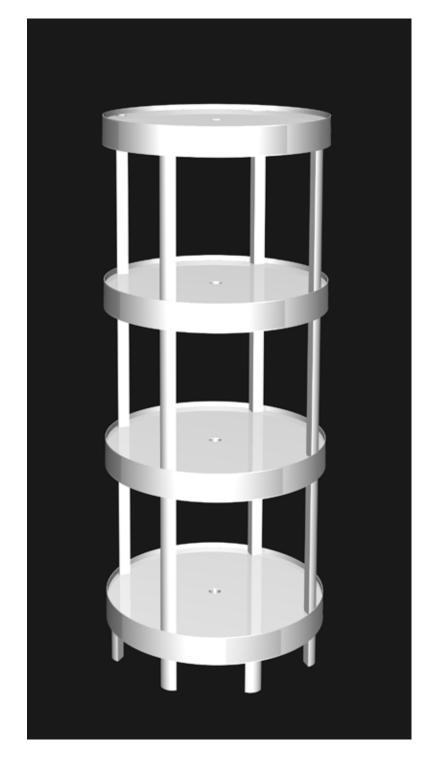

## NYSCO **SAS-21**20<sup>1</sup>/<sub>2</sub>" Diameter Shelf Merchandiser

## A PROVEN DISPLAY SYSTEM

- Sets up in minutes no tools needed
- Quarter round uprights provide great strength and saves space
- Requires only 3 square feet (.28 sq. meter) of floor space
- Footprint: 21" diameter (533mm)
- Variable clearances to accommodate any product height
- Printed header cards available
- · Any color shelves and uprights

20 1/2" (520 mm) diameter STANDARD UNIT- 4 SHELVES

Usable shelf dimensions: 20 1/2" (520mm) diameter

Injection molded hi-impact polystyrene

Standard four shelf units ship K.D. in cartons For carton size & weight info contact us