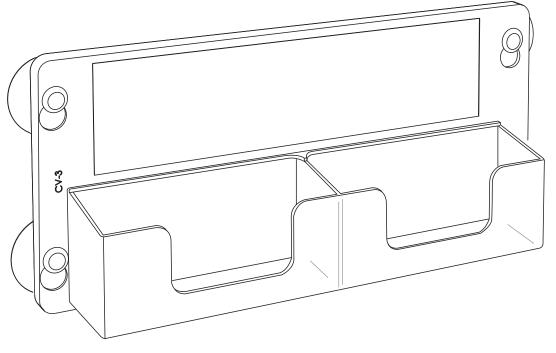

## NYSCO CV-3 Cooler Door Shelf

## Increase the visibility of self serve product

- · Easy to install
- Durable clear plastic construction
- · Installs to refrigerator cooler doors
- Merchandise products warm or cold: inside or outside cooler door
- Printed labels available
- Typical product load examples: Protein bars Snack bars Candy bars Small bottles or lotions

Overall assembled dimensions 14 1/2" W X 21/2" D X 6" H (381mm W X 77mm D X 153mm H)

Label size: 10 5/8" W X 2 5/8" H (280mm W X 77mm H)

Injection molded clear plastic

Packs 10 per carton

Approximate carton size - 14" W X 14" D X 6 1/2" H (355mm W X 355mm D X 165mm H)