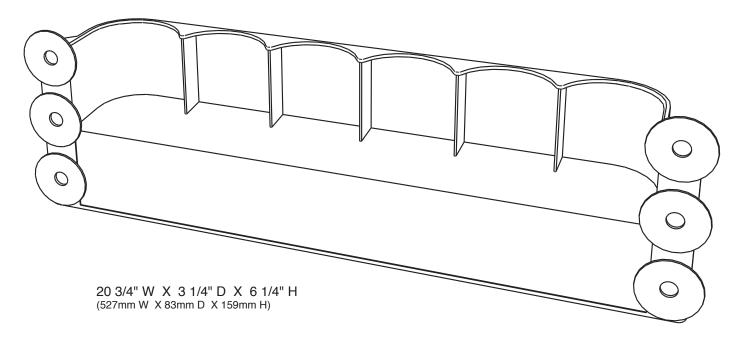

## NYSCO BV-6 Cooler Door Shelf

## Increase the visibility of self serve cold product

- · Easy to install
- Durable clear plastic construction
- Fits inside most refrigerated cooler doors
- Printed labels available
- Holds 6 of the following cans or bottles:

16 oz. glass bottle

20 oz. plastic and glass bottle

24 oz. can

24 oz. sport bottle

• 2 5/8" - 2 7/8" (67mm - 73mm) diameter of products

Label size: 17 1/2" W X 2 5/8" H (445mm W X 67mm H)

Injection molded clear plastic