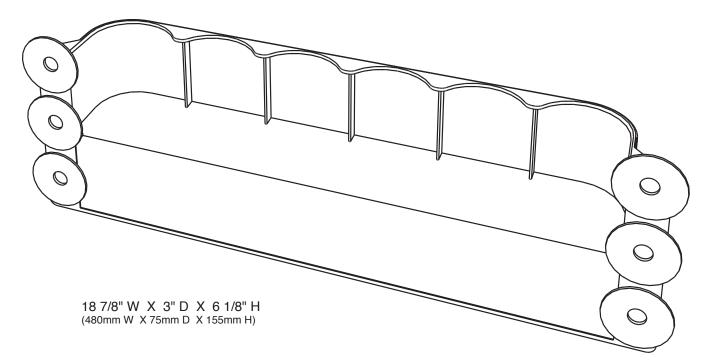

## NYSCO BV-5 Cooler Door Shelf

## Increase the visibility of self serve cold product

- · Easy to install
- Durable clear plastic construction
- Fits inside most refrigerated cooler doors
- Printed labels available
- Holds 6 of the following cans or bottles:
  - 12 oz. can(regular size) 16 oz. can
    - 500 ml plastic bottle
- 2 9/16" (65mm) Maximum diameter of products

Label size: 15 5/8" W X 2 1/2" H (397mm W X 64mm H)

Injection molded clear plastic

Packs 10 per carton

Approximate carton size - 18" W X 7" D X 20" H (460mm W X 180mm D X 500mm H) Weight per carton approximately 10 lbs (4.54k.g.)