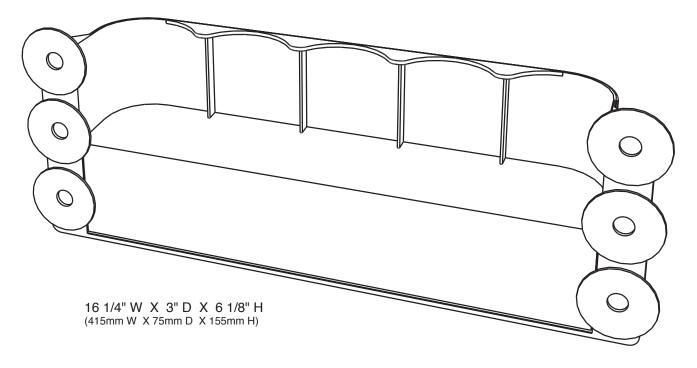

## NYSCO BV-4 Cooler Door Shelf

## Increase the visibility of self serve cold product

- · Easy to install
- Durable clear plastic construction
- Fits inside most refrigerated cooler doors
- Printed labels available
- Holds 5 of the following cans or bottles:

12 oz. can(regular size)

16 oz can

500 ml plastic bottle

• 2 9/16" (65mm) Maximum diameter of products

Label size: 13" W X 2 1/2" H (330mm W X 64mm H)

Injection molded clear plastic

Packs 10 per carton

Approximate carton size - 18" W X 7" D X 17 1/2" H (460mm W X 180mm D X 445mm H) Weight per carton approximately 9 lbs (4.08k.g.)