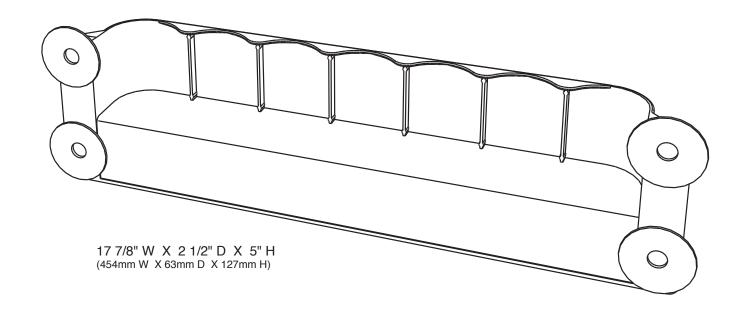

## NYSCO BV-3 Cooler Door Shelf

## Increase the visibility of self serve cold product

- · Easy to install
- Durable clear plastic construction
- Fits inside most refrigerated cooler doors
- Printed labels available
- Holds 7 of the following cans:
   Energy drink cans (Approx 8 oz.)
   Energy drink cans (Approx 6.5 oz.)
- 2.09" (53mm) Maximum diameter of products

Label Size: 14 3/4" W X 1 3/4" H (375mm W X 44mm H)

Injection molded clear plastic

Packs 10 per carton

Approximate carton size - 18 1/4" W X 16 1/2" D X 5 3/4" H (464mm W X 419mm D X 146mm H) Weight per carton approximately 8 lbs (3.63k.g.)