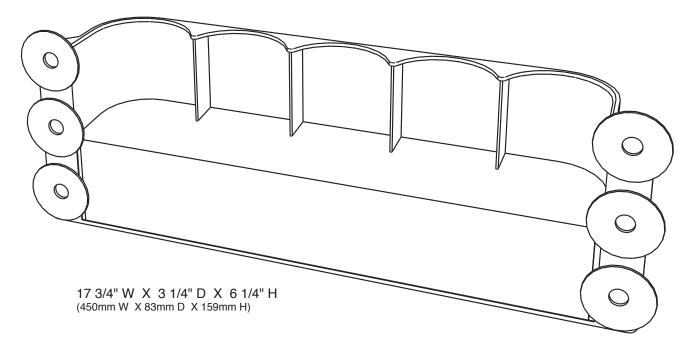

## NYSCO BV-2 Cooler Door Shelf

## Increase the visibility of self serve cold product

- · Easy to install
- Durable clear plastic construction
- Fits inside most refrigerated cooler doors
- Printed labels available
- Holds 5 of the following bottles or cans:
  - 16 oz. glass bottle
  - 20 oz. plastic and glass bottle
  - 24 oz. can
  - 24 oz. sport bottle
- 2 5/8" 2 7/8" (67mm 73mm) diameter of products

Label size: 14 1/2" W X 2 5/8" H (369mm W X 67mm H)

Injection molded clear plastic

Packs 10 per carton

Approximate carton size - 18" W X 20" D X 6 1/2" H (457mm W X 508mm D X 165mm H) Weight per carton approximately 10 lbs (4.54k.g.)