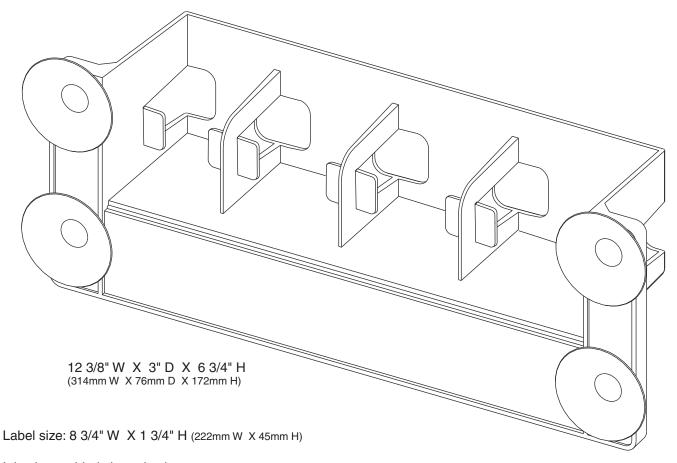

## Increase the visibility of self serve cold product

- · Easy to install
- Durable clear plastic construction
- Fits inside most refrigerated cooler doors
- Printed labels available
- 2 1/8" (53mm) depth products

Injection molded clear plastic

Packs 10 per carton

Approximate carton size - 12 1/2" W  $\times$  5 1/4" D  $\times$  3" H (318mm W  $\times$  0133mm D  $\times$  76mm H) Weight per carton approximately 10 lbs ( 4.45 k.g.)