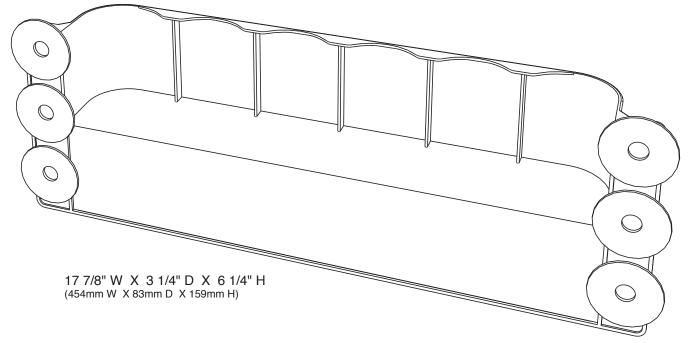

16 oz. glass bottle

20 oz. plastic and glass bottle

24 oz. can

24 oz. sport bottle

• 2 5/8" - 2 7/8" (67mm - 73mm) diameter of products

Label size: 14 1/2" W X 2 5/8" H (369mm W X 67mm H)

Injection molded clear plastic

Packs 10 per carton

Approximate carton size - 18" W X 18" D X 6 1/4" H (457mm W X 457mm D X 158mm H) Weight per carton approximately 10 lbs (4.54k.g.)

Ships from Hawthorne, NY

**CALL FOR QUOTES** 

Contact Us: info@nysco.com